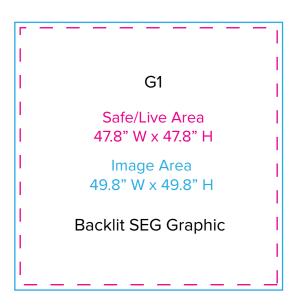

Graphic Template 20 x 30 Island Exhibit Tower - SEG Graphics

NOTE: All Raster Art (jpg, tiff,psd, png, etc.) must be at least 100 dpi at print size.

Standard kits are often customized. Please check with Customer Service to ensure that this template matches your specific job.