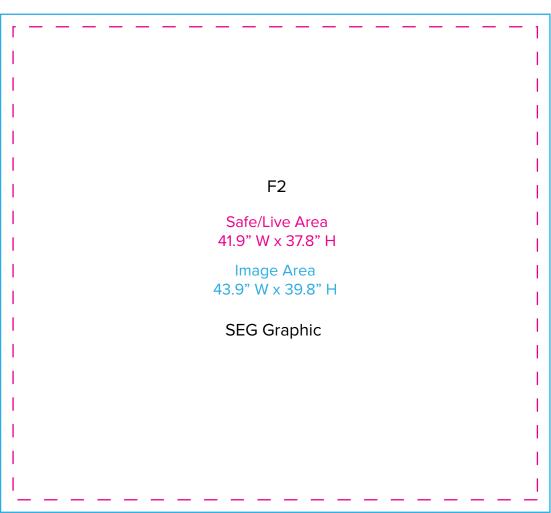

Page 2 4.2019

Graphic Template 20 x 30 Island Exhibit Reception Counter - SEG Graphics

NOTE: All Raster Art (jpg, tiff,psd, png, etc.) must be at least 100 dpi at print size.

Standard kits are often customized. Please check with Customer Service to ensure that this template matches your specific job.