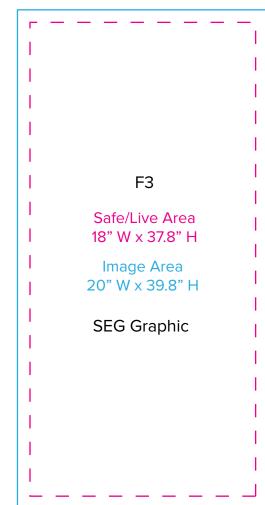

Graphic Template 20 x 30 Island Exhibit Tower - SEG Graphics

NOTE: All Raster Art (jpg, tiff,psd, png, etc.) must be at least 100 dpi at print size.

Standard kits are often customized. Please check with Customer Service to ensure that this template matches your specific job.