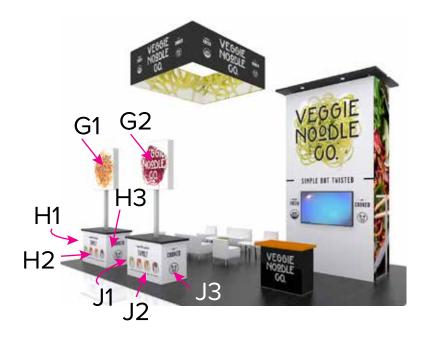

Page 3 4.2019

Graphic Template 20 x 30 Island Exhibit Kiosks - Backlit SEG & SEG Graphics

H1 | Safe/Live Area | 26.9" W x 37.8" H | Image Area | 28.9" W x 39.8" H | SEG Graphic

H2
Safe/Live Area
49.9" W x 37.8" H
Image Area
51.9" W x 39.8" H
SEG Graphic

H3

Safe/Live Area
26.9" W x 37.8" H

Image Area
28.9" W x 39.8" H

SEG Graphic

J2
Safe/Live Area
49.9" W x 37.8" H
Image Area
51.9" W x 39.8" H
SEG Graphic

J3 |
Safe/Live Area |
26.9" W x 37.8" H |
Image Area
28.9" W x 39.8" H |
SEG Graphic