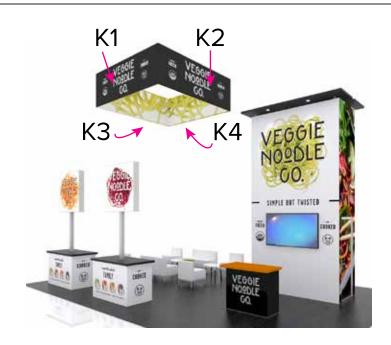

## RE-9085

Graphic Template 20 x 30 Island Exhibit Square Hanging Sign - Pillowcase Graphic

K1-4

Safe/Live Area 464" W x 38" H

Image Area 466.375" W x 42.5" H

Pillowcase Graphic

NOTE: All Raster Art (jpg, tiff,psd, png, etc.) must be at least 100 dpi at print size.