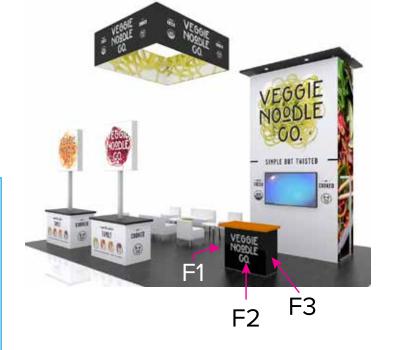

Graphic Template 20 x 30 Island Exhibit Tower - SEG Graphics

NOTE: All Raster Art (jpg, tiff,psd, png, etc.) must be at least 100 dpi at print size.

Standard kits are often customized. Please check with Customer Service to ensure that this template matches your specific job.

Page 2 4.2019

Graphic Template 20 x 30 Island Exhibit Reception Counter - SEG Graphics

NOTE: All Raster Art (jpg, tiff,psd, png, etc.) must be at least 100 dpi at print size.

Standard kits are often customized. Please check with Customer Service to ensure that this template matches your specific job.