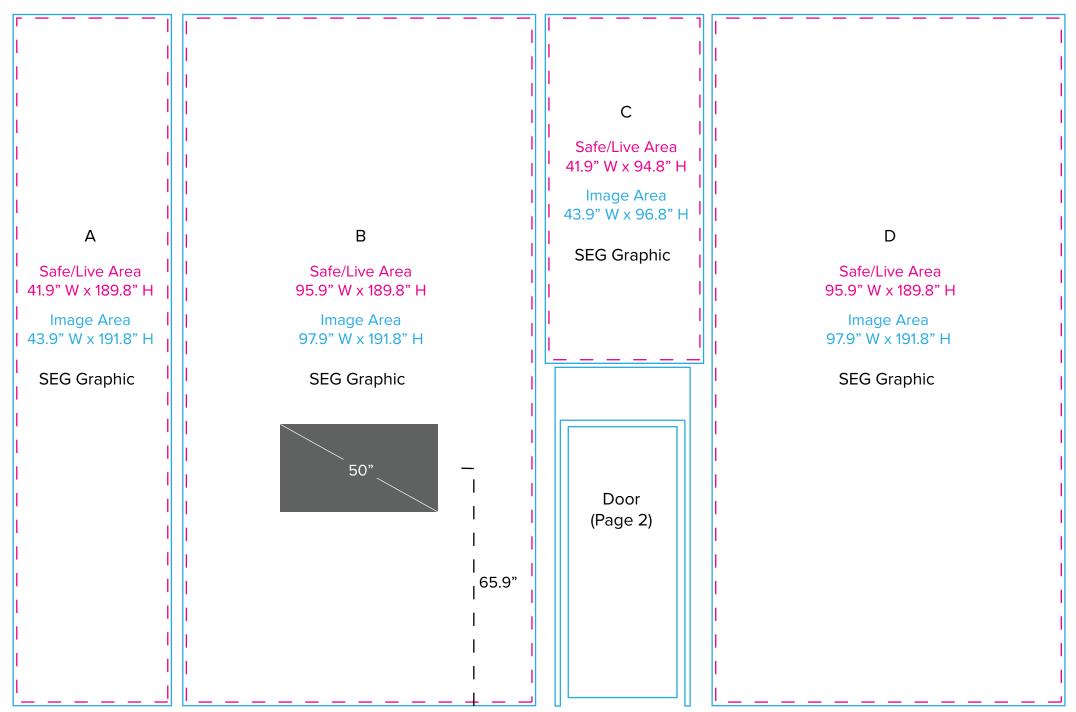

Graphic Template 20 x 30 Island Exhibit Tower - SEG Graphics

NOTE: All Raster Art (jpg, tiff,psd, png, etc.) must be at least 100 dpi at print size.

Standard kits are often customized. Please check with Customer Service to ensure that this template matches your specific job.