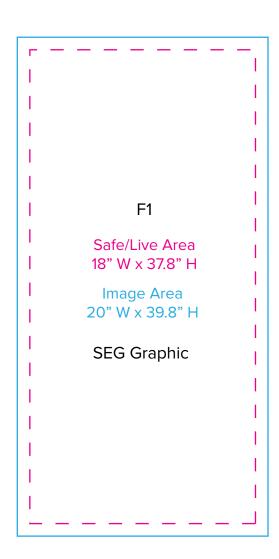

Graphic Template 20 x 30 Island Exhibit Tower - SEG Graphics

NOTE: All Raster Art (jpg, tiff,psd, png, etc.) must be at least 100 dpi at print size.

Standard kits are often customized. Please check with Customer Service to ensure that this template matches your specific job.