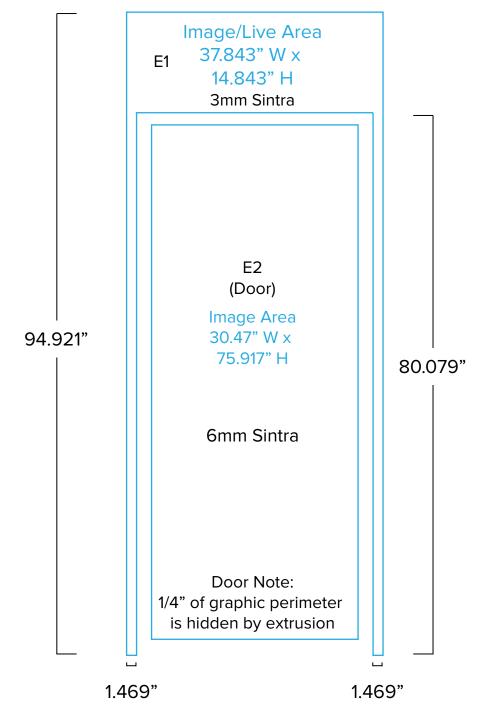

Page 1 4.2019

Graphic Template 20 x 30 Island Exhibit Tower - Sintra Door and Surround

NOTE: All Raster Art (jpg, tiff,psd, png, etc.) must be at least 100 dpi at print size.

Standard kits are often customized. Please check with Customer Service to ensure that this template matches your specific job.