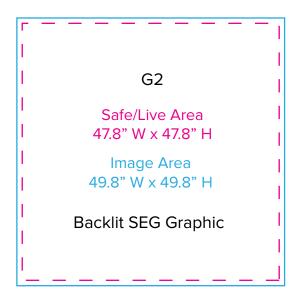

Graphic Template 20 x 30 Island Exhibit Tower - SEG Graphics

NOTE: All Raster Art (jpg, tiff,psd, png, etc.) must be at least 100 dpi at print size.

Standard kits are often customized. Please check with Customer Service to ensure that this template matches your specific job.